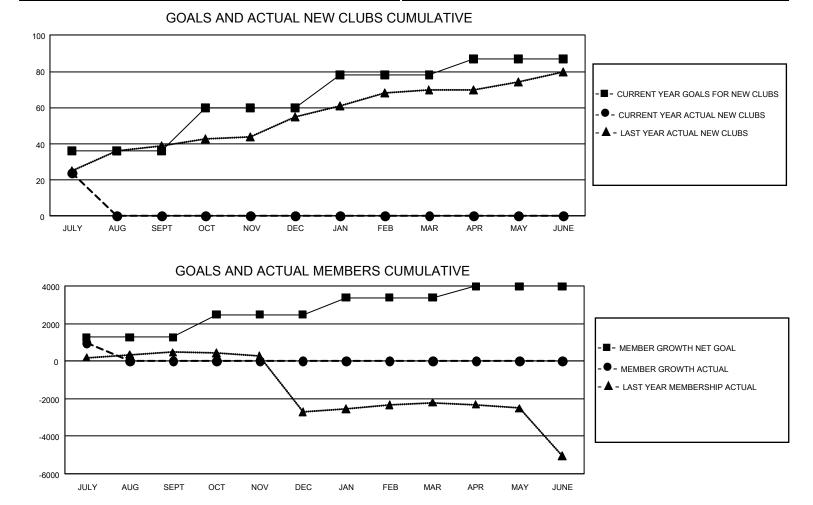

## GAT MONTHLY MEMBERSHIP PROGRESS REPORT

GMT Constitutional Area 6, Group K

REPORT DOES NOT INCLUDE CLUBS IN UNDISTRICTED AREAS.

| Clubs                 |               |           |               | Members               |                        |                         |                                                    |  |
|-----------------------|---------------|-----------|---------------|-----------------------|------------------------|-------------------------|----------------------------------------------------|--|
| RESULTS FOR 2020-2021 |               |           |               | RESULTS FOR 2020-2021 |                        |                         |                                                    |  |
| QUARTER               | NEW CLUB GOAL | NEW CLUBS | DROPPED CLUBS | QUARTER MEM           | BER GROWTH NET<br>GOAL | MEMBER GROWTH<br>ACTUAL | DROPPED<br>MEMBERS ACTUAL<br>(including transfers) |  |
| JULY/AUG/SEPT         | 108           | 24        | 6             | JULY/AUG/SEPT         | 1259                   | 1,535                   | 343                                                |  |
| OCT/NOV/DEC           | 72            | 0         | 0             | OCT/NOV/DEC           | 1219                   | 0                       | 0                                                  |  |
| JAN/FEB/MAR           | 54            | 0         | 0             | JAN/FEB/MAR           | 902                    | 0                       | 0                                                  |  |
| APR/MAY/JUNE          | 27            | 0         | 0             | APR/MAY/JUNE          | 607                    | 0                       | 0                                                  |  |